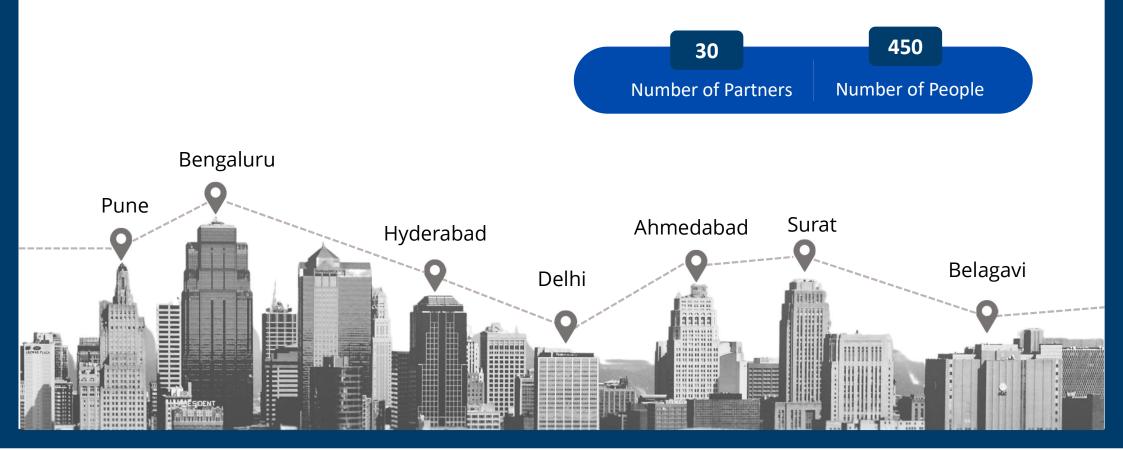

Member firm of

Pune | Hyderabad | Bengaluru | Delhi Belagavi | Ahmedabad | Surat

# Our Journey

AVA

14 Partners | 3 Directors Team size of 275+

5 Partners | 3 Directors Presence in 4 Locations Founded GPS (SSC for Global Clients)

Expanded service line to include Risk Advisory, Tax Regulatory & FRS by inducting 3 new Partners