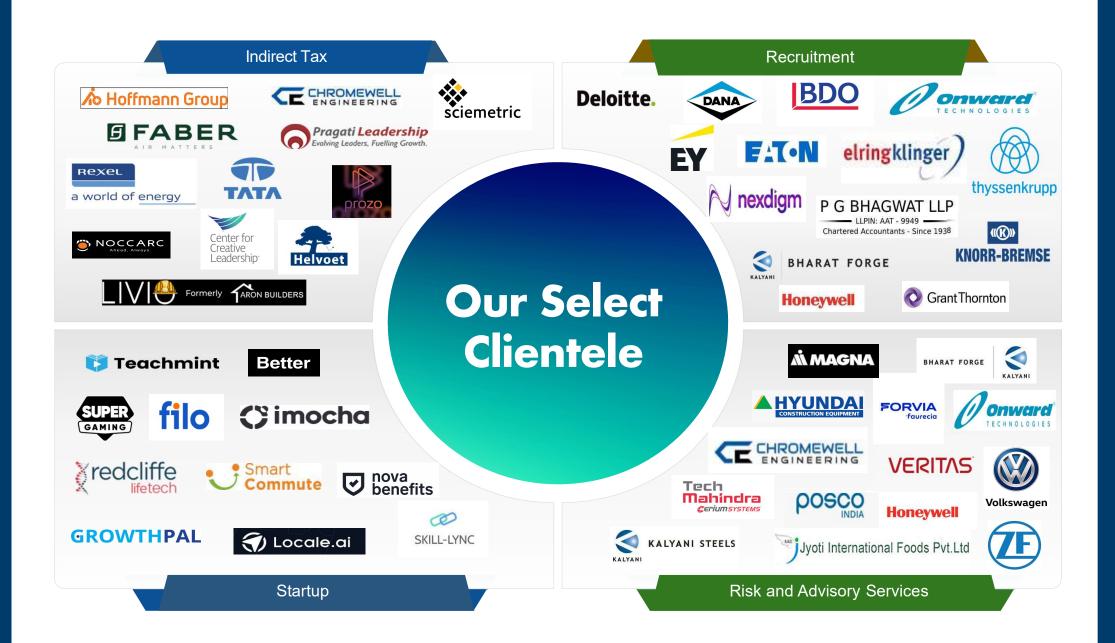

The firm is engaged in professional practice rendering Assurance, Tax Advisory, Compliance, US GAAP, IFRS & Other services to a large array of clients. For select list of clients refer our credentials. **The firm currently has a team size of 275.** 