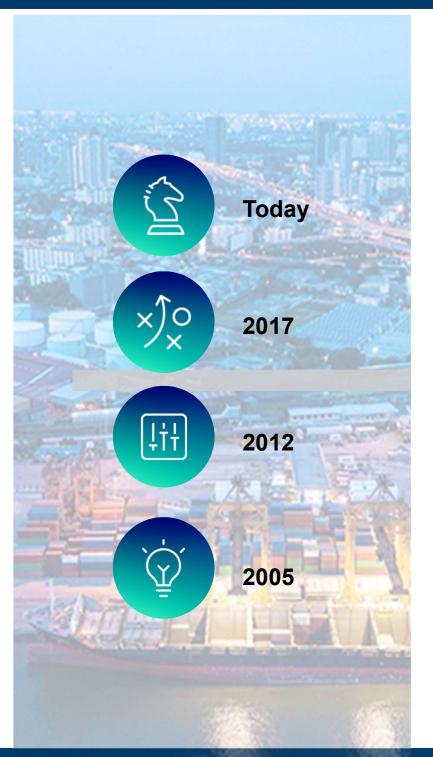

# Our Journey

AVA

14 Partners | 3 Directors Team size of 275+

5 Partners | 3 Directors Presence in 4 Locations Founded GPS (SSC for Global Clients)

Expanded service line to include Risk Advisory, Tax Regulatory & FRS by inducting 3 new Partners

Ahuja Valecha & Associates LLP "AVA" Foundation Year

ΑVΑ

## About us

Ahuja Valecha & Associates LLP ("AVA") established in the year 2005, cofounded by Lalit Valecha & Deepak Ahuja.

The Partners are qualified members of the Institute of Chartered Accountant of India (ICAI), and have a collective experience of over 5 decades having worked with global firms like Ernst & Young, Price Waterhouse, KPMG, Deloitte & Grant Thornton.